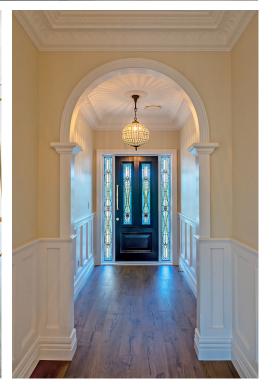

## The Kaiwaka Design Plan

One level 158m2 gorgeous traditional Villa style home, an additional 52m2 of Verandah, 4 Bedrooms, 2 Bathrooms, Open Dining, Kitchen and Living, Seperate Laundry.

The lattice and bracket work decorate the graceful entry way to this early 1900's villa. The angled single bay provides a warm and inviting feeling surrounded by weatherboard cladding and corrugated iron roof. The Kaiwaka offers 4 bedroom's, 2 bathrooms, and plenty of storage. This home offers plenty of room for the family, as well as a large entertaining outdoor area, perfect for the summer BBQ.