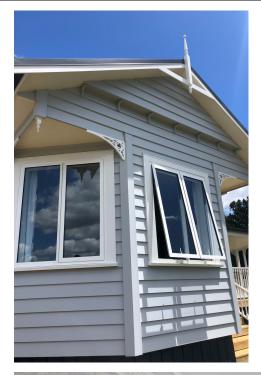

## The Kaiwaka Design Plan

One level 158m2 gorgeous traditional Villa style home, an additional 52m2 of Verandah, 4 Bedrooms, 2 Bathrooms, Open Dining, Kitchen and Living, Seperate Laundry.

The lattice and bracket work decorate the graceful entry way to this early 1900's villa. The angled single bay provides a warm and inviting feeling surrounded by weatherboard cladding and corrugated iron roof. The Kaiwaka offers 4 bedroom's, 2 bathrooms, and plenty of storage. This home offers plenty of room for the family, as well as a large entertaining outdoor area, perfect for the summer BBQ.