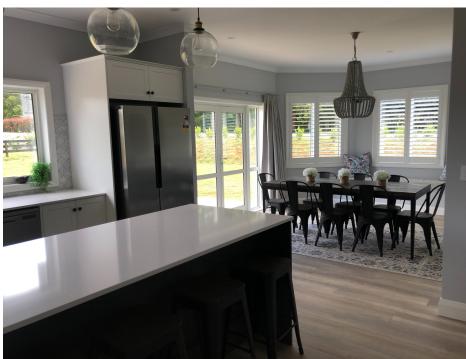

## The Kaiwaka Design Plan

One level 158m2 gorgeous traditional Villa style home, an additional 52m2 of Verandah, 4 Bedrooms, 2 Bathrooms, Open Dining, Kitchen and Living, Seperate Laundry.

The lattice and bracket work decorate the graceful entry way to this early 1900's villa. The angled single bay provides a warm and inviting feeling surrounded by weatherboard cladding and corrugated iron roof. The Kaiwaka offers 4 bedroom's, 2 bathrooms, and plenty of storage. This home offers plenty of room for the family, as well as a large entertaining outdoor area, perfect for the summer BBQ.