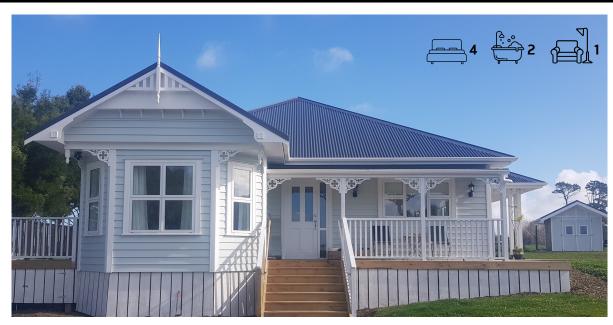

## The Kaiwaka Design Plan

One level 158m2 gorgeous traditional Villa style home, an additional 52m2 of Verandah, 4 Bedrooms, 2 Bathrooms, Open Dining, Kitchen and Living, Seperate Laundry.

The lattice and bracket work decorate the graceful entry way to this early 1900's villa. The angled single bay provides a warm and inviting feeling surrounded by weatherboard cladding and corrugated iron roof. The Kaiwaka offers 4 bedroom's, 2 bathrooms, and plenty of storage. This home offers plenty of room for the family, as well as a large entertaining outdoor area, perfect for the summer BBQ.