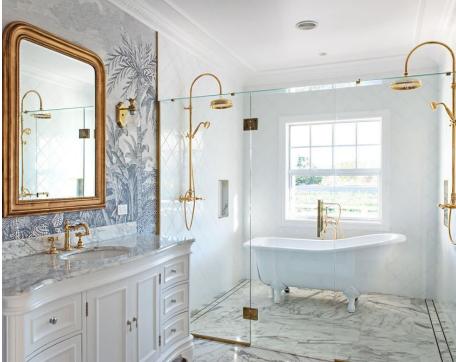

## The Kaiwaka Design Plan

One level 158m2 gorgeous traditional Villa style home, an additional 52m2 of Verandah, 4 Bedrooms, 2 Bathrooms, Open Dining, Kitchen and Living, Seperate Laundry.

The lattice and bracket work decorate the graceful entry way to this early 1900's villa. The angled single bay provides a warm and inviting feeling surrounded by weatherboard cladding and corrugated iron roof. The Kaiwaka offers 4 bedroom's, 2 bathrooms, and plenty of storage. This home offers plenty of room for the family, as well as a large entertaining outdoor area, perfect for the summer BBQ.