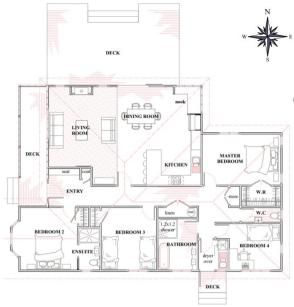

## The Kaiwaka Design Plan

One level 158m2 gorgeous traditional Villa style home, an additional 52m2 of Verandah, 4 Bedrooms, 2 Bathrooms, Open Dining, Kitchen and Living, Seperate Laundry.

The lattice and bracket work decorate the graceful entry way to this early 1900's villa. The angled single bay provides a warm and inviting feeling surrounded by weatherboard cladding and corrugated iron roof. The Kaiwaka offers 4 bedroom's, 2 bathrooms, and plenty of storage. This home offers plenty of room for the family, as well as a large entertaining outdoor area, perfect for the summer BBQ.

## The Kaiwaka Design Plan

All our designs are completely customisable so if you'd like to widen or lengthen this design, flip it sideways, or change the layout - anything is possible to suit the needs of your family or property.