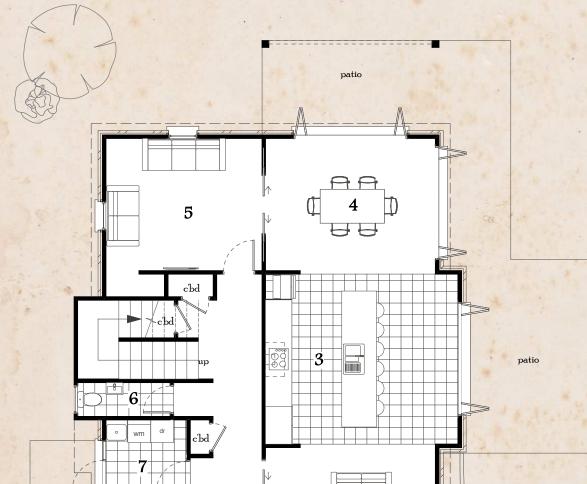

#### LEGEND:

| 1.                           | Entry       | 1.3 x 1.5m |  |  |
|------------------------------|-------------|------------|--|--|
| 2.                           | Living Room | 4.5 x 5.2m |  |  |
| 3.                           | Kitchen     | 5.0 x 4.5m |  |  |
| 4.                           | Dining Room | 4.5 x 3.5m |  |  |
| 5.                           | Family Room | 4.1 x 4.3m |  |  |
| 6.                           | W.C         | 0.9 x 2.4m |  |  |
| 7.                           | Laundry     | 2.1 x 2.0m |  |  |
| 8.                           | Office      | 2.7 x 3.2m |  |  |
| annowing to hoom sitted only |             |            |  |  |

approximate room sizes only

| AREAS: (over brick) |                             |
|---------------------|-----------------------------|
| Ground Floor        | 130.26m <sup>2</sup>        |
| First FLoor         | $126.15m^2$                 |
| Total               | <b>256.31m</b> <sup>2</sup> |

### GROUND FLOOR PLAN