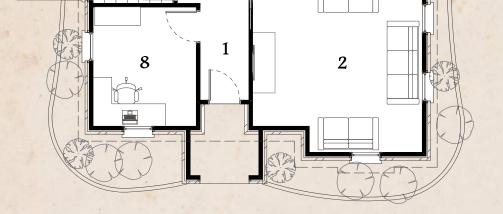

#### LEGEND:

| 1.                           | Entry       | 1.3 x 1.5m |  |  |
|------------------------------|-------------|------------|--|--|
| 2.                           | Living Room | 4.5 x 5.2m |  |  |
| 3.                           | Kitchen     | 5.0 x 4.5m |  |  |
| 4.                           | Dining Room | 4.5 x 3.5m |  |  |
| 5.                           | Family Room | 4.1 x 4.3m |  |  |
| 6.                           | W.C         | 0.9 x 2.4m |  |  |
| 7.                           | Laundry     | 2.1 x 2.0m |  |  |
| 8.                           | Office      | 2.7 x 3.2m |  |  |
| annowing to hoom sitted only |             |            |  |  |

approximate room sizes only

| AREAS: (over brick) |                             |
|---------------------|-----------------------------|
| Ground Floor        | 130.26m <sup>2</sup>        |
| First FLoor         | $126.15m^2$                 |
| Total               | <b>256.31m</b> <sup>2</sup> |

### GROUND FLOOR PLAN