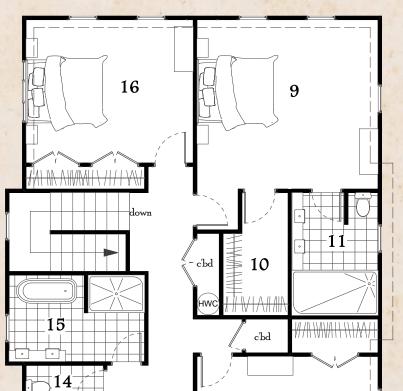

#### LEGEND:

| 9.                          | Master Bedroom | 4.8 x 4.5m |  |  |
|-----------------------------|----------------|------------|--|--|
| 10.                         | Wardrobe       | 1.7 x 3.2m |  |  |
| 11.                         | Ensuite        | 2.3 x 3.2m |  |  |
| 12.                         | Bedroom 2      | 4.8 x 5.1m |  |  |
| 13.                         | Bedroom 3      | 3.7 x 3.1m |  |  |
| 14.                         | W.C            | 1.0 x 2.0m |  |  |
| 15.                         | Bathroom       | 3.6 x 2.3m |  |  |
| 16.                         | Bedroom 4      | 4.4 x 3.8m |  |  |
| approximate room sizes only |                |            |  |  |

### FIRST FLOOR PLAN