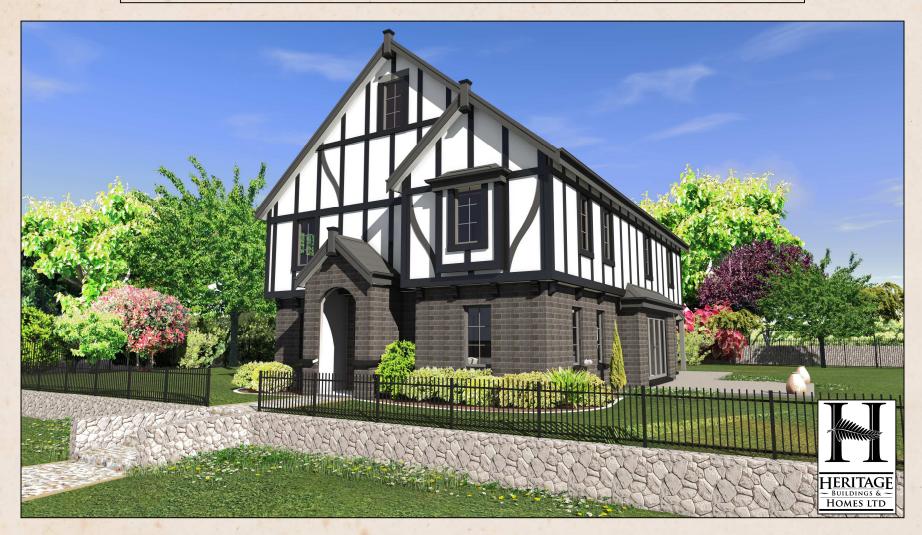

# the 'TUDOR'

## HERITAGE BUILDINGS AND HOMES

Design Influence: The Tudor Rivival architecture of the 20th century (commonly called mock Tudor in the UK) first manifested itself in domestic architecture beginning in the United Kingdom in the mid to late 19th century based on a revival of aspects of Tudor style.