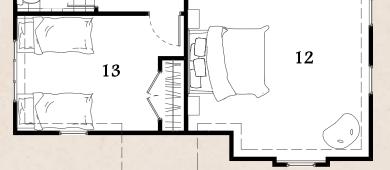

#### LEGEND:

| 9.                          | Master Bedroom | 4.8 x 4.5m |  |  |
|-----------------------------|----------------|------------|--|--|
| 10.                         | Wardrobe       | 1.7 x 3.2m |  |  |
| 11.                         | Ensuite        | 2.3 x 3.2m |  |  |
| 12.                         | Bedroom 2      | 4.8 x 5.1m |  |  |
| 13.                         | Bedroom 3      | 3.7 x 3.1m |  |  |
| 14.                         | W.C            | 1.0 x 2.0m |  |  |
| 15.                         | Bathroom       | 3.6 x 2.3m |  |  |
| 16.                         | Bedroom 4      | 4.4 x 3.8m |  |  |
| approximate room sizes only |                |            |  |  |

### FIRST FLOOR PLAN