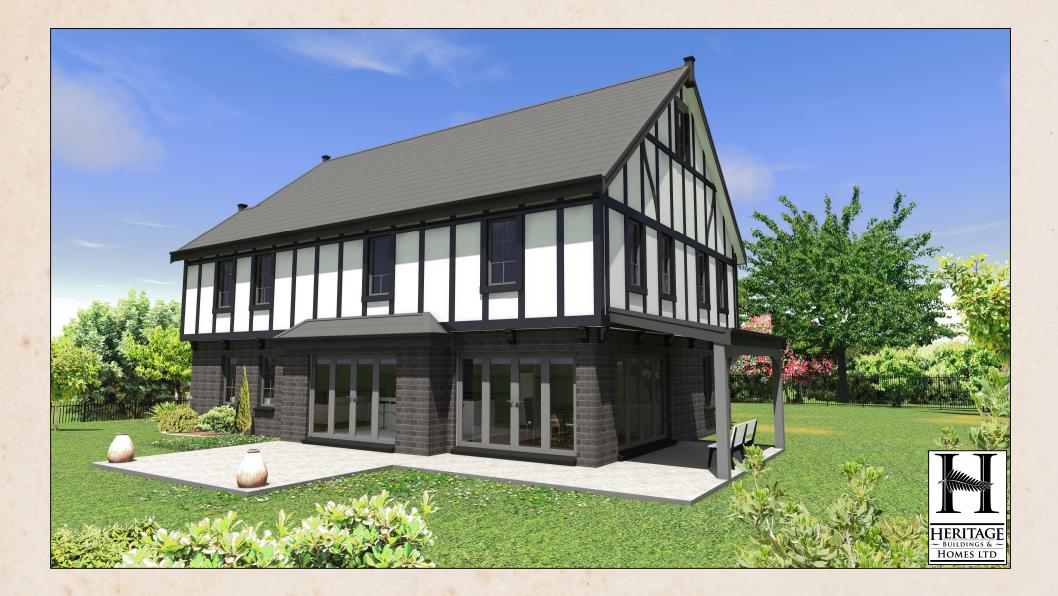

# the 'TUDOR'

## HERITAGE BUILDINGS AND HOMES

Design Influence: The Tudor Rivival architecture of the 20th century (commonly called mock Tudor in the UK) first manifested itself in domestic architecture beginning in the United Kingdom in the mid to late 19th century based on a revival of aspects of Tudor style.